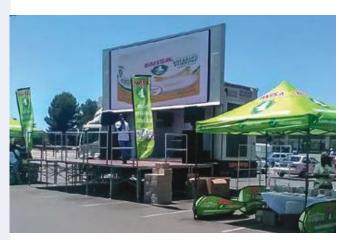

Our LED Stage Trucks "Gig Rig" can be used for activations, road shows, outdoor, events, crusades, campaigns and transit advertising.

#### MOBILE LED STAGE WITH SOUND SNI-40

- Hydraulic Stage 45sqm (9 x 5m);
- LED P6 (5 x 3m);
- Sound System (15000 Watts);
- Light;
- Generator 50KVA (with electrical connection option);
- Air-conditioned mini office for on-site operations;
- 2 Wireless Microphones;
- Space for Branding Up to 250m²;

## PROJECTS WORKED ON **SNI-40**

### **SNI-40**