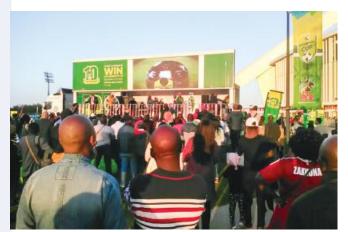

Our LED Stage Trucks "Gig Rig" can be used for activations, road shows, outdoor, events, crusades, campaigns and transit advertising.

#### MOBILE LED STAGE WITH SOUND SNI-40

- Hydraulic Stage 45sqm (9 x 5m);
- LED P6 (5 x 3m);
- Sound System (15000 Watts);
- Light;
- Generator 50KVA (with electrical connection option);
- Air-conditioned mini office for on-site operations;
- 2 Wireless Microphones;
- Space for Branding Up to 250m²;

## PROJECTS WORKED ON **SNI-40**

### **SNI-40**