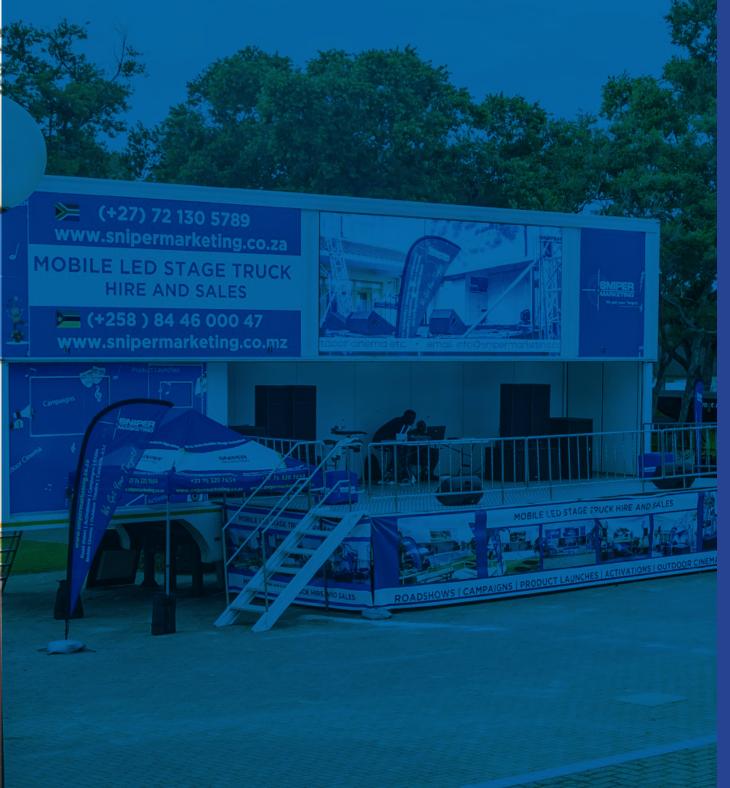

Our LED Stage Trucks "Gig Rig" can be used for activations, road shows, outdoor, events, crusades, campaigns and transit advertising.

#### MOBILE LED STAGE WITH SOUND SNI-40

- Hydraulic Stage 45sqm (9 x 5m);
- LED P6 (5 x 3m);
- Sound System (15000 Watts);
- Light;
- Generator 50KVA (with electrical connection option);
- Air-conditioned mini office for on-site operations;
- 2 Wireless Microphones;
- Space for Branding Up to 250m²;