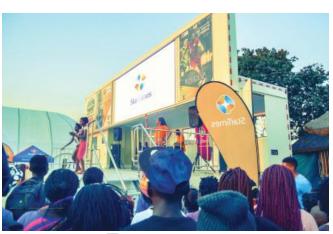

Our LED Stage Trucks "Gig Rig" can be used for activations, road shows, outdoor, events, crusades, campaigns and transit advertising.

#### MOBILE LED STAGE WITH SOUND SNI-40

- Hydraulic Stage 45sqm (9 x 5m);
- LED P6 (5 x 3m);
- Sound System (15000 Watts);
- Light;
- Generator 50KVA (with electrical connection option);
- Air-conditioned mini office for on-site operations;
- 2 Wireless Microphones;
- Space for Branding Up to 250m²;

## PROJECTS WORKED ON **SNI-40**

### **SNI-40**