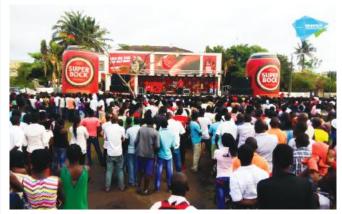

Our LED Stage Trucks "Gig Rig" can be used for activations, road shows, outdoor, events, crusades, campaigns and transit advertising.

## PROJECTS WORKED ON

### **SNI-40**