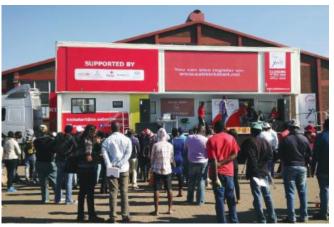

Our LED Stage Trucks "Gig Rig" can be used for activations, road shows, outdoor, events, crusades, campaigns and transit advertising.

#### MOBILE LED STAGE WITH SOUND SNI-40

- Hydraulic Stage 45sqm (9 x 5m);
- LED P6 (5 x 3m);
- Sound System (15000 Watts);
- Light;
- Generator 50KVA (with electrical connection option);
- Air-conditioned mini office for on-site operations;
- 2 Wireless Microphones;
- Space for Branding Up to 250m²;

## **SNI-20**