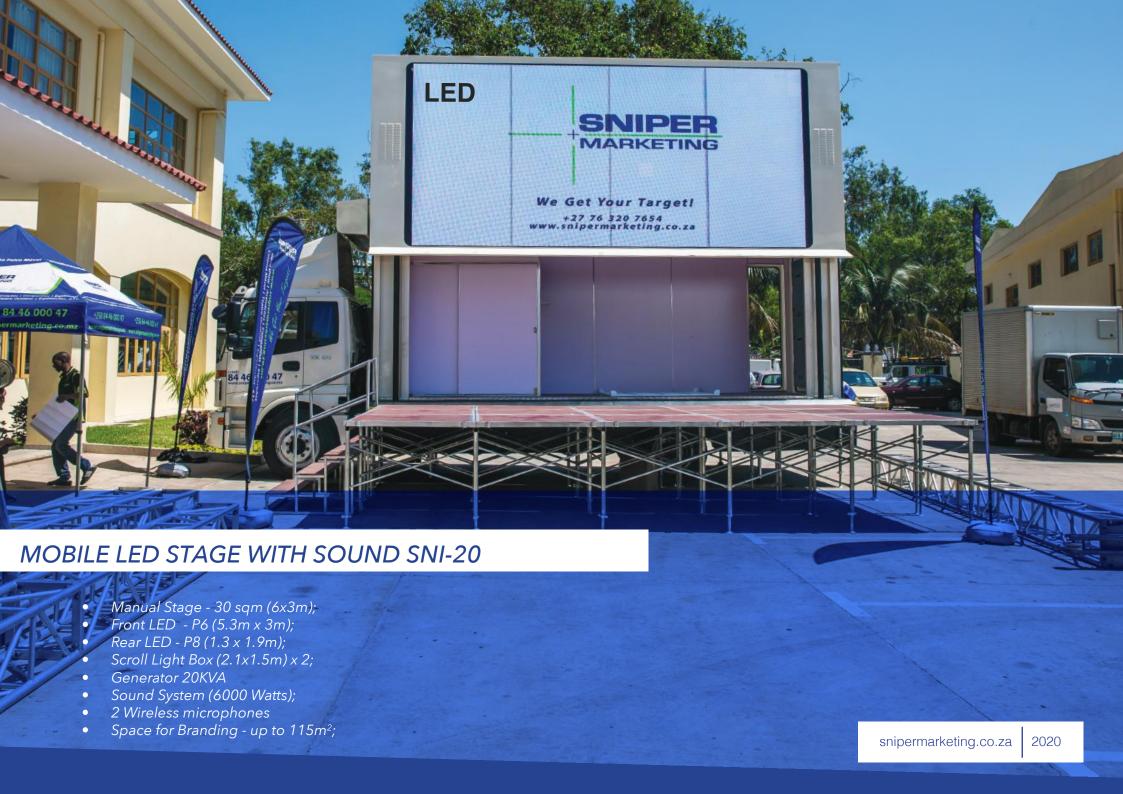

Our LED Stage Trucks "Gig Rig" can be used for activations, road shows, outdoor, events, crusades, campaigns and transit advertising.