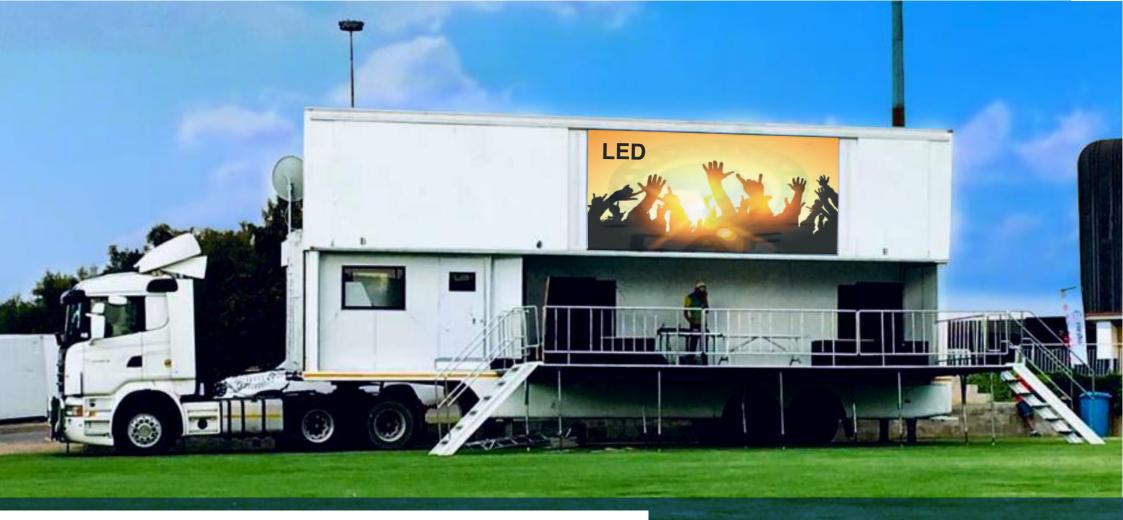

Our LED Stage Trucks "Gig Rig" can be used for activations, road shows, outdoor, events, crusades, campaigns and transit advertising.

#### MOBILE LED STAGE WITH SOUND SNI-40

- Hydraulic Stage 45sqm (9 x 5m);
- LED P6 (5 x 3m);
- Sound System (15000 Watts);
- Light;
- Generator 50KVA (with electrical connection option);
- Air-conditioned mini office for on-site operations;
- 2 Wireless Microphones;
- Space for Branding Up to 250m²;