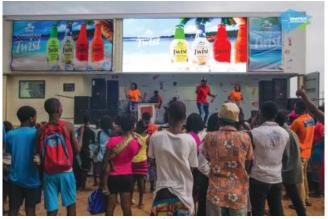

Our LED Stage Trucks "Gig Rig" can be used for activations, road shows, outdoor, events, crusades, campaigns and transit advertising.

#### MOBILE LED STAGE WITH SOUND SNI-40

- Hydraulic Stage 45sqm (9 x 5m);
- LED P6 (5 x 3m);
- Sound System (15000 Watts);
- Light;
- Generator 50KVA (with electrical connection option);
- Air-conditioned mini office for on-site operations;
- 2 Wireless Microphones;
- Space for Branding Up to 250m²;

#### MOZAMBIQUE

Av: Samora Machel nº191/293 Matola Kings Village – Predio D6, Casa 103 - R/C Matola – Moçambique

(+258) 84/87 46 000 47

info@snipermarketing.co.mz

www.snipermarketing.co.mz

**CRUSADES** 

snipermarketing.moz