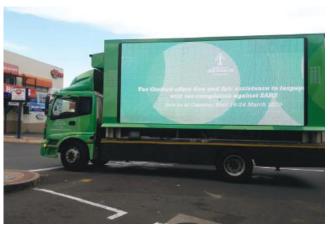

Our LED Stage Trucks "Gig Rig" can be used for activations, road shows, outdoor, events, crusades, campaigns and transit advertising.

## **SNI-20**