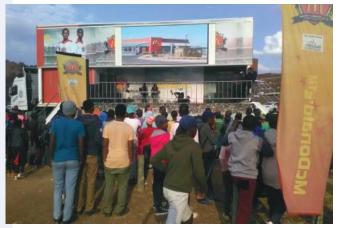

Our LED Stage Trucks "Gig Rig" can be used for activations, road shows, outdoor, events, crusades, campaigns and transit advertising.

#### MOBILE LED STAGE WITH SOUND SNI-40

- Hydraulic Stage 45sqm (9 x 5m);
- LED P6 (5 x 3m);
- Sound System (15000 Watts);
- Light;
- Generator 50KVA (with electrical connection option);
- Air-conditioned mini office for on-site operations;
- 2 Wireless Microphones;
- Space for Branding Up to 250m²;

## PROJECTS WORKED ON **SNI-40**

### **SNI-40**