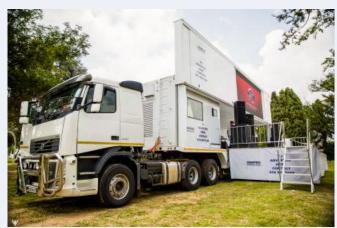

Our LED Stage Trucks "Gig Rig" can be used for activations, road shows, outdoor, events, crusades, campaigns and transit advertising.

#### MOBILE LED STAGE WITH SOUND SNI-40

- Hydraulic Stage 45sqm (9 x 5m);
- LED P6 (5 x 3m);
- Sound System (15000 Watts);
- Light;
- Generator 50KVA (with electrical connection option);
- Air-conditioned mini office for on-site operations;
- 2 Wireless Microphones;
- Space for Branding Up to 250m²;