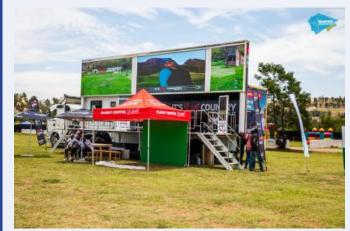

Our LED Stage Trucks "Gig Rig" can be used for activations, road shows, outdoor, events, crusades, campaigns and transit advertising.

#### MOBILE LED STAGE WITH SOUND SNI-40

- Hydraulic Stage 45sqm (9 x 5m);
- LED P6 (5 x 3m);
- Sound System (15000 Watts);
- Light;
- Generator 50KVA (with electrical connection option);
- Air-conditioned mini office for on-site operations;
- 2 Wireless Microphones;
- Space for Branding Up to 250m²;

## **SNI-20**