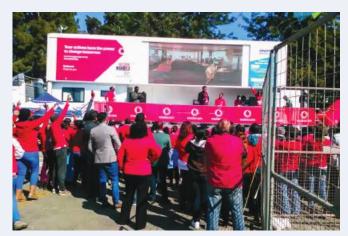

Our LED Stage Trucks "Gig Rig" can be used for activations, road shows, outdoor, events, crusades, campaigns and transit advertising.

#### MOBILE LED STAGE WITH SOUND SNI-40

- Hydraulic Stage 45sqm (9 x 5m);
- LED P6 (5 x 3m);
- Sound System (15000 Watts);
- Light;
- Generator 50KVA (with electrical connection option);
- Air-conditioned mini office for on-site operations;
- 2 Wireless Microphones;
- Space for Branding Up to 250m²;

## PROJECTS WORKED ON **SNI-40**